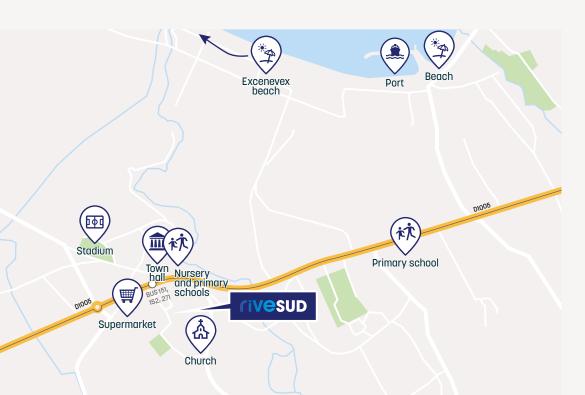

#### **WITHIN WALKING DISTANCE:**

Post office, butcher's, bank, pharmacy, town hall, Les Petits Crêts school complex, E. Leclerc supermarket.

#### BY CAR OR BIKE:

- D1005 in 2 mins. (500 m).
- Town centre (town hall, post office, pedestrian streets) in 2 mins.
- Théodore Monod middle school in 5 mins.
- Bas Chablais middle school in 10 mins.
- Lycée de la Versoie high school in 15 mins.
- Beach and port in 15 mins.
- Anthy-sur-Léman shopping district in 30 mins.

**BUS:** lines 151, 152, 271, «Chef-lieu» stop in 2 mins.

**TRAIN:** Thonon station 15 mins by car (Léman Express).

**BOAT:** 16 mins by car to Thonon port (Lausanne lake shuttles).

**PLANE:** 1 hour from Geneva airport.