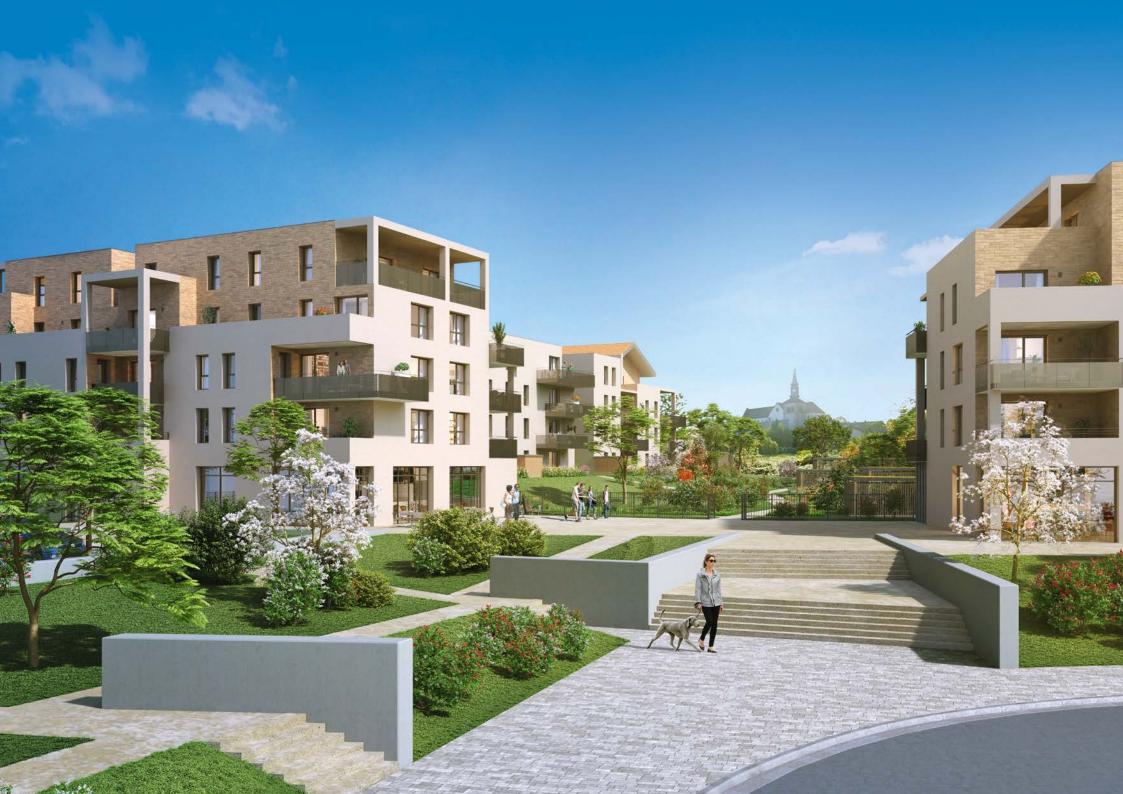

# A RESIDENCE WITH A LIFESTYLE

The architectural design of RIVESUD meets the requirements of the municipality, which is totally redeveloping the area to extend the town centre and offer new spaces and services to residents. It provides direct access to all the small shops, the post office, schools and a hypermarket.

The 4 blocks of the complex are part of a large park where trees from a local nursery have been planted to complement trees that have been preserved. Paths, shaded lawns and water gardens enhance the rural and green aspects. The creation of shared vegetable gardens and relaxation areas, alternating between comfortable seating areas, ornamental gardens and stone plazas, has been planned to encourage social ties and gatherings among residents.

The apartments, from one- to four-bedroomed, are large and bright, and all have balconies, terraces or gardens, allowing residents to take full advantage of the view or enjoy the privileged surroundings from the ground floor.