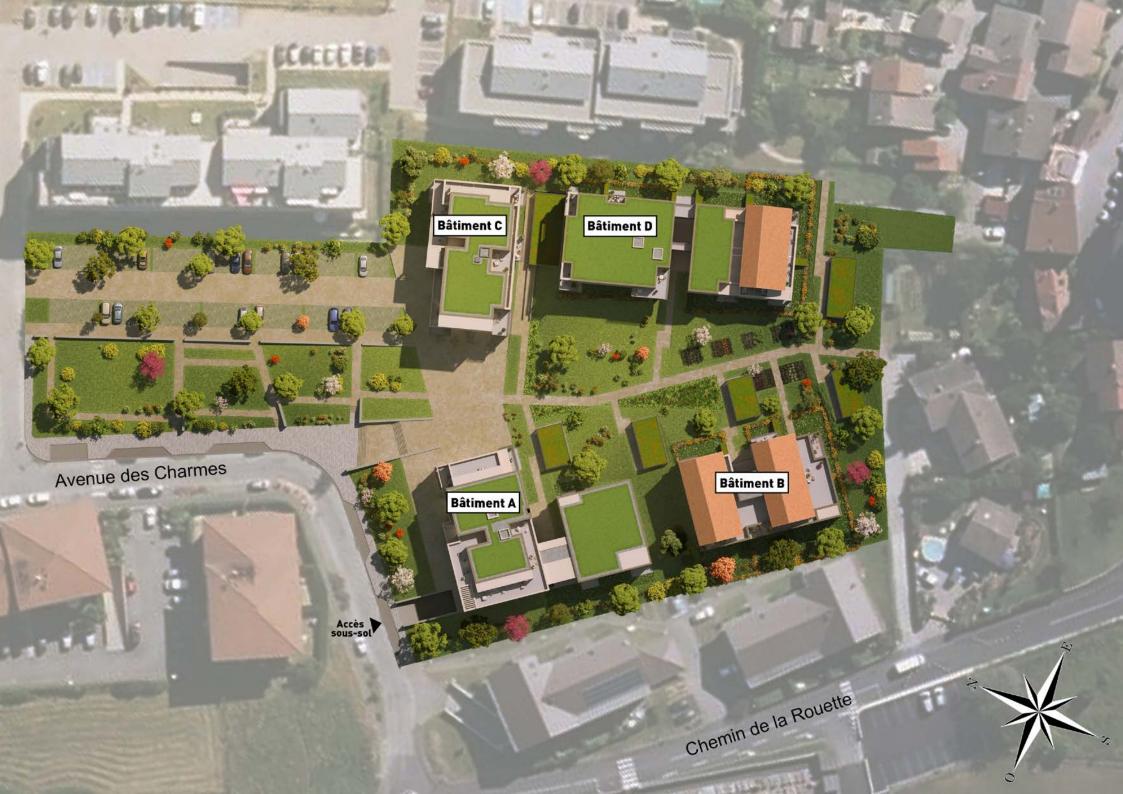

# A RESIDENCE WITH A LIFESTYLE

The architectural design of RIVESUD meets the requirements of the municipality, which is totally redeveloping the area to extend the town centre and offer new spaces and services to residents. It provides direct access to all the small shops, the post office, schools and a hypermarket.

The 4 blocks of the complex are part of a large park where trees from a local nursery have been planted to complement trees that have been preserved. Paths, shaded lawns and water gardens enhance the rural and green aspects. The creation of shared vegetable gardens and relaxation areas, alternating between comfortable seating areas, ornamental gardens and stone plazas, has been planned to encourage social ties and gatherings among residents.

The apartments, from one- to four-bedroomed, are large and bright, and all have balconies, terraces or gardens, allowing residents to take full advantage of the view or enjoy the privileged surroundings from the ground floor.