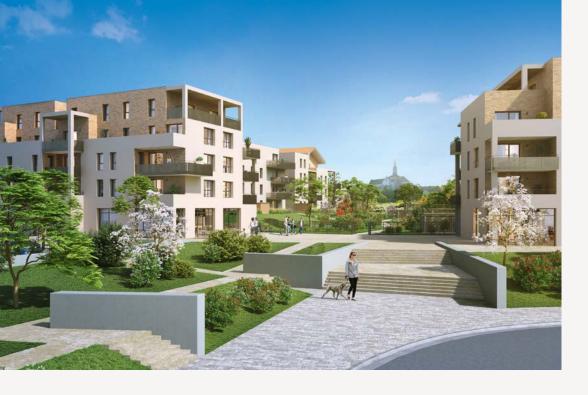

# A RESIDENCE WITH A LIFESTYLE

The architectural design of RIVESUD meets the requirements of the municipality, which is totally redeveloping the area to extend the town centre and offer new spaces and services to residents. It provides direct access to all the small shops, the post office, schools and a hypermarket.

The 4 blocks of the complex are part of a large park where trees from a local nursery have been planted to complement trees that have been preserved. Paths, shaded lawns and water gardens enhance the rural and green aspects. The creation of shared vegetable gardens and relaxation areas, alternating between comfortable seating areas, ornamental gardens and stone plazas, has been planned to encourage social ties and gatherings among residents.

The apartments, from one- to four-bedroomed, are large and bright, and all have balconies, terraces or gardens, allowing residents to take full advantage of the view or enjoy the privileged surroundings from the ground floor.