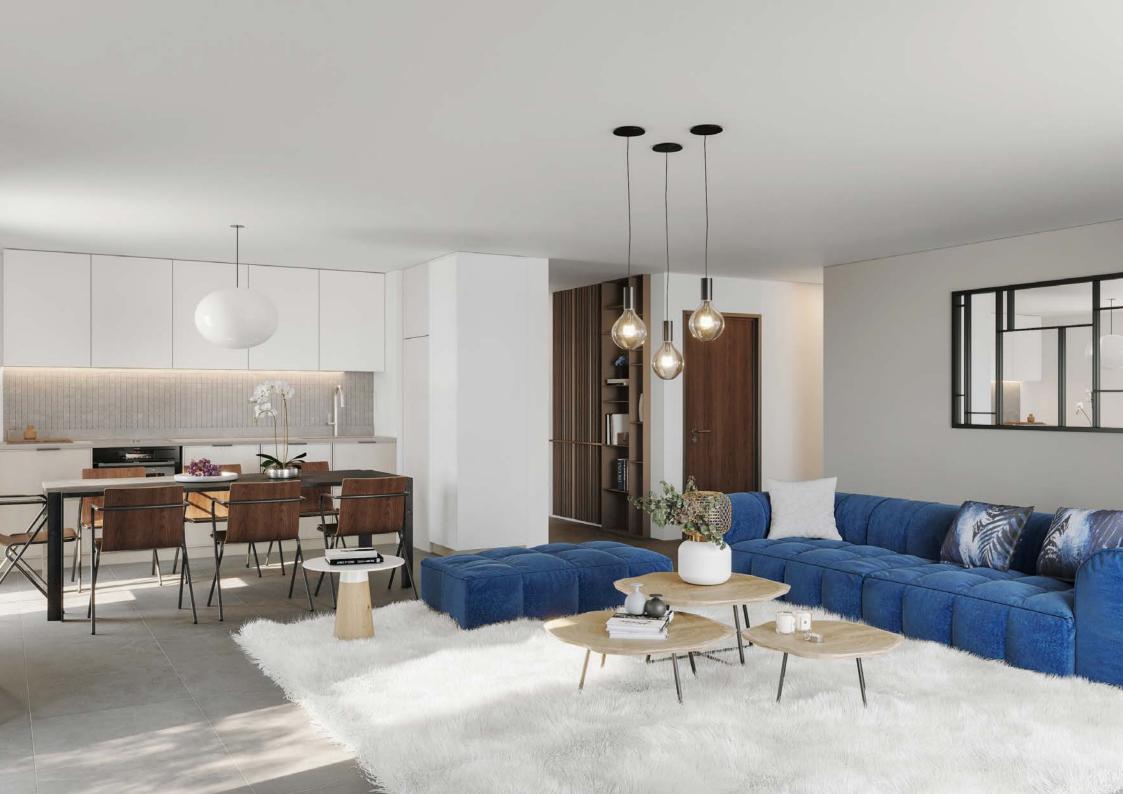

The apartments, from one- to four-bedroomed, are large and bright, and all have balconies, terraces or gardens, allowing residents to take full advantage of the view or enjoy the privileged surroundings from the ground floor.

#### Comfort

- 45x45 porcelain stoneware tiles.
- · Laminated flooring in the bedrooms.
- · Placostil partitions for soundproofing.
- Double glazed windows and bay windows for perfect sound and heat insulation.
- Motorized roller shutters (except for bathrooms and toilets).
- Heating and hot water production by collective gas boiler; individual thermostats and meters.
- Bathrooms and shower rooms equipped with an electric towel dryer, vanity unit with mirror and strip light, wall mounted toilet.