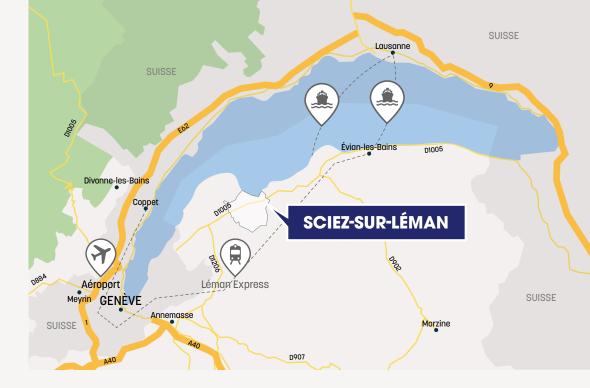

# A UNIQUE SETTING ON THE SHORES OF LAKE GENEVA!

Sciez-sur-Léman is located in the Chablais, bordering the Alps and Lake Geneva. It is one of the most sought-after towns in its area for its unique residential environment.

A small town, or large village, of 6,000 residents, 25 km south of Geneva and 10 km north of Thonon-Les-Bains (with its lake shuttles to Lausanne), Sciez extends to the shores of Lake Geneva with its town centre, hamlets, a marina and a beach with restaurants and water sports clubs.

**BUS:** lines 151, 152, 271, «Chef-lieu» stop in 2 mins.

**TRAIN:** Thonon station 15 mins by car (Léman Express).

**BOAT:** 16 mins by car to Thonon port (Lausanne lake shuttles).

**PLANE:** 1 hour from Geneva airport.