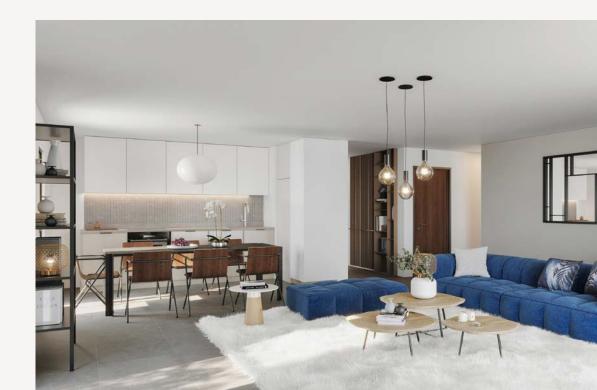

The apartments, from one- to four-bedroomed, are large and bright, and all have balconies, terraces or gardens, allowing residents to take full advantage of the view or enjoy the privileged surroundings from the ground floor.

#### Comfort

- 45x45 porcelain stoneware tiles.
- · Laminated flooring in the bedrooms.
- · Placostil partitions for soundproofing.
- Double glazed windows and bay windows for perfect sound and heat insulation.
- Motorized roller shutters (except for bathrooms and toilets).
- Heating and hot water production by collective gas boiler; individual thermostats and meters.
- Bathrooms and shower rooms equipped with an electric towel dryer, vanity unit with mirror and strip light, wall mounted toilet.