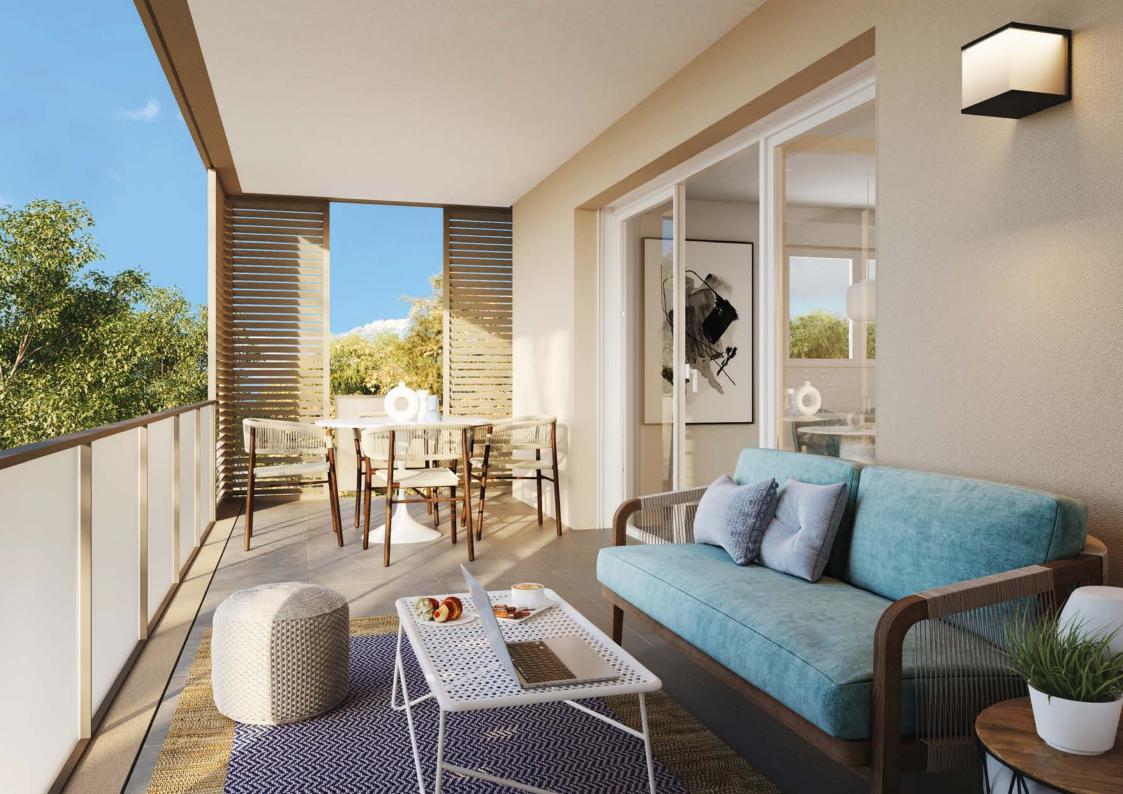

As regards privacy, each flat on the upper floor opens onto a large balcony. This additional living space is protected from view by elegant and practical privacy screens, allowing for variations in light and air.

The ground floor flats all have an outdoor area with a terrace and private garden, thereby extending the interior space.