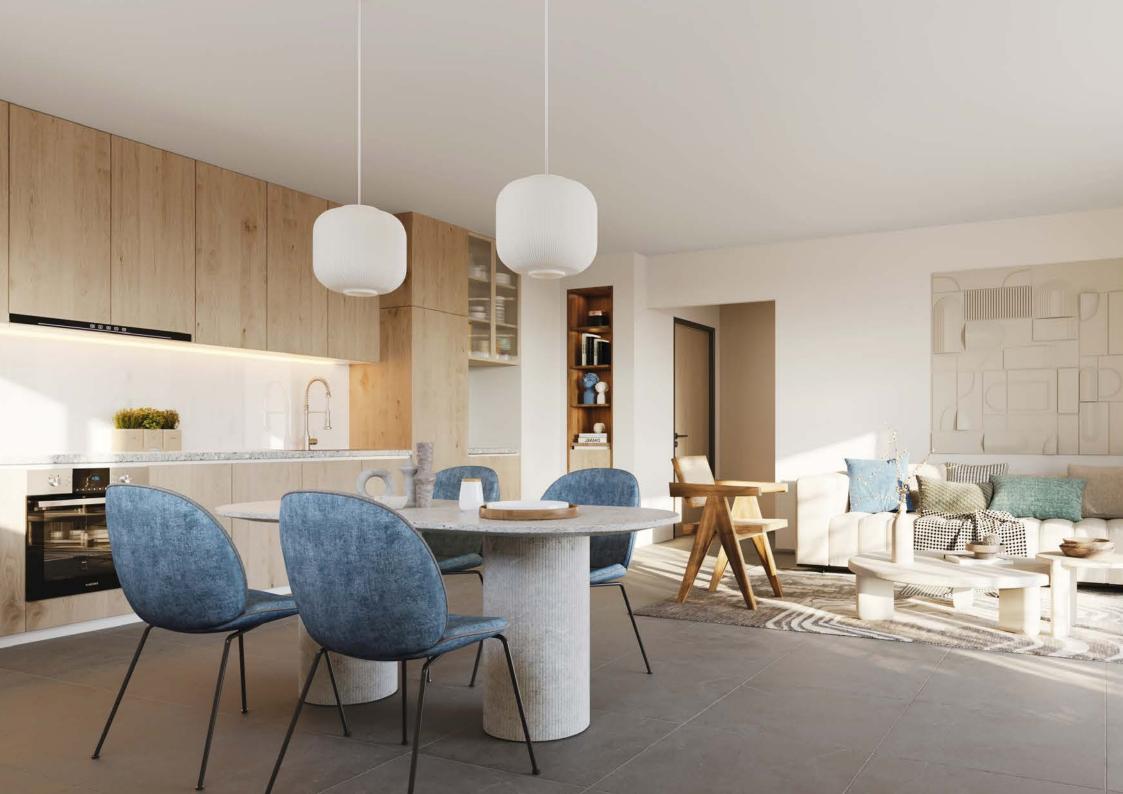

# YOUR OWN HOME OR AN INVESTMENT

LE DUO is suited to all types of projects, with accommodation ranging from one- to three- bedroom apartments. Whether you want to live there or invest, Thonon-Les-Bains' geographical location, the prime environment of the Corniche and the quality of the construction all ensure that this is a sound investment for the future.

There are 47 parking spaces in the basement, accessible from the upper floors by lift.

LE DUO offers comfortable apartments from one-bedroom (T2) to three-bedrooms (T4), with spacious, light-filled living rooms opening onto a balcony, terrace or private garden.

# COMFORTABLE, SECURE APARTMENTS

### Comfort

- 45x45 tiling.
- · Laminated flooring in the bedrooms.
- · Placostil partition walls for better sound proofing.
- Double-glazed windows and bay windows for optimal acoustic and thermal insulation.
- Motorized roller shutters in all rooms (except bathroom and WC).
- Heating and hot water from an individual gas boiler with its own programming unit.
- Bathroom and shower room fitted with an electric towel rail, vanity unit with mirror and light strip and a suspended WC.