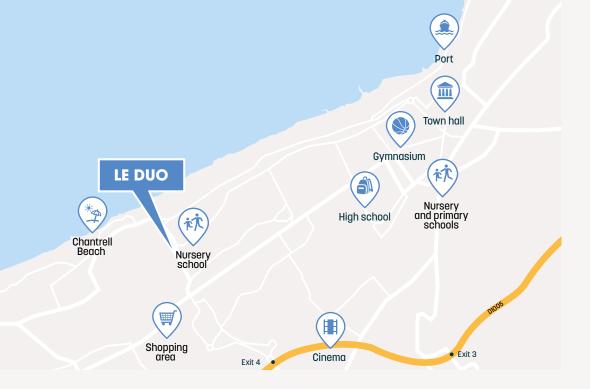

# LA CORNICHE: A QUIET AND PRACTICAL NEIGHBOURHOOD

Overlooking Lake Geneva and in the immediate vicinity of Thonon town centre, the Boulevard de la Corniche offers its inhabitants an ideal living environment. A residential area sought after for its calm and the charm of its elegant Belle Époque style villas, this attractive road is also a very popular walk for locals.

It is an easy walk to the centre of Thonon, to the shops, schools and administrative services of Avenue de Genève, to Chantrell beach, Corzent park and its many leisure activities. The shopping area of Anthy-sur-Léman is a 5-minute drive away.