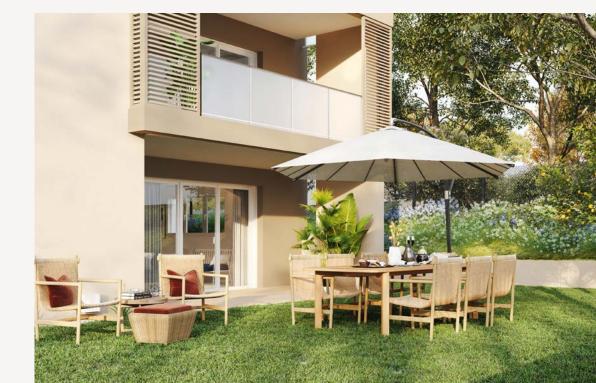

The ground floor flats all have an outdoor area with a terrace and private garden, thereby extending the interior space.

As regards privacy, each flat on the upper floor opens onto a large balcony. This additional living space is protected from view by elegant and practical privacy screens, allowing for variations in light and air.