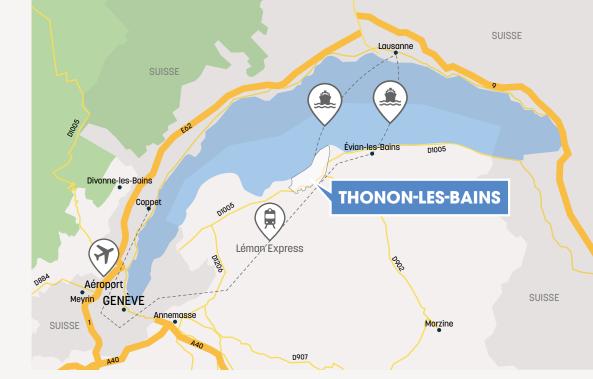

# IN LEMAN COUNTRY

Extending along the shores of Lake Geneva at the foot of Mont Blanc, Thonon is a pleasant and lively spa town in a magnificent setting. Located in the heart of a dynamic economic area, just an hour's drive from Geneva and 45 minutes from Lausanne by lake shuttle (30 daily ferries), Thonon is attracting an increasing number of families and working people seeking to enjoy the proximity of renowned ski resorts - Châtel, Morzine, Avoriaz - and a wide range of sporting and cultural activities.