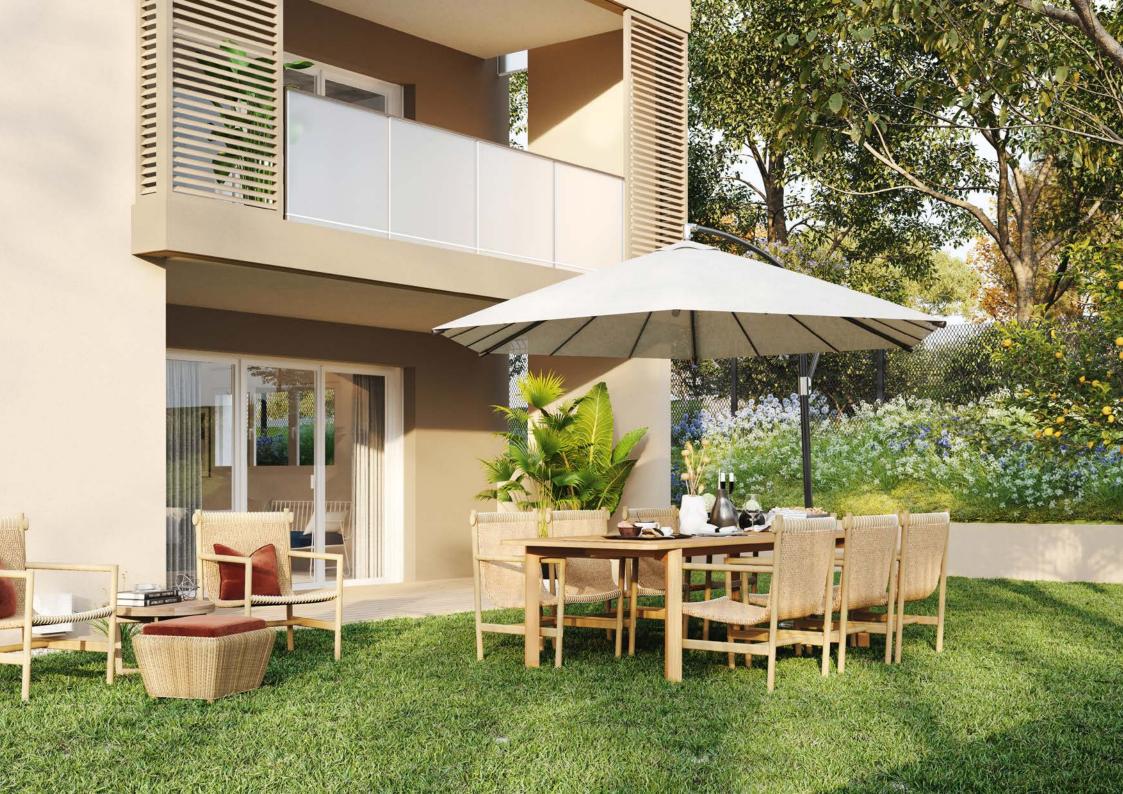

As regards privacy, each flat on the upper floor opens onto a large balcony. This additional living space is protected from view by elegant and practical privacy screens, allowing for variations in light and air.

# ON A HUMAN SCALE

LE DUO, a small residential complex of 28 units with a contemporary architecture, is located in this perfect environment. The facades are just two storeys high and feature a palette of soft colors.

There are 47 parking spaces in the basement, accessible from the upper floors by lift.

LE DUO offers comfortable apartments from one-bedroom (T2) to three-bedrooms (T4), with spacious, light-filled living rooms opening onto a balcony, terrace or private garden.

The ground floor flats all have an outdoor area with a terrace and private garden, thereby extending the interior space.