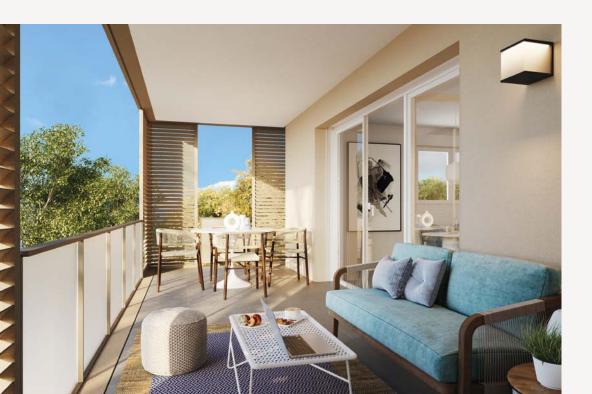

As regards privacy, each flat on the upper floor opens onto a large balcony. This additional living space is protected from view by elegant and practical privacy screens, allowing for variations in light and air.

There are 47 parking spaces in the basement, accessible from the upper floors by lift.

LE DUO offers comfortable apartments from one-bedroom (T2) to three-bedrooms (T4), with spacious, light-filled living rooms opening onto a balcony, terrace or private garden.